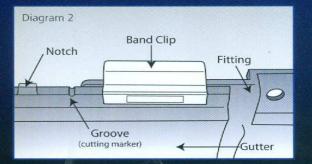

With the new Polypipe Notched Gutter, dislodgement due to heat expansion and the resulting leaky joints, is a thing of the past. The leading edge of the gutter is notched and the system uses a flexible band clip to secure the gutter. The lugs on the gutter are simply matched to the band clip and snapped into place. (See diagram 1) An added benefit of the Notched Gutter system is the inclusion of grooves between the notches, which act as cutting markers. Wherever possible notched gutters should be cut at the mid-point of the notch as indicated by the mark. (See diagram 2)