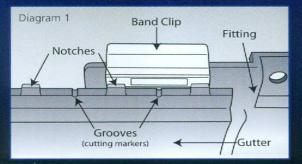

With the new Polypipe Notched Gutter, dislodgement due to heat expansion and the resulting leaky joints, is a thing of the past. The leading edge of the gutter is notched and the system uses a flexible band clip to secure the gutter. The lugs on the gutter are simply matched to the band clip and snapped into place. (See diagram 1) An added benefit of the Notched Gutter system is the inclusion of grooves between the notches, which act as cutting markers. Wherever possible notched gutters should be cut at the mid-point of the notch as indicated by the mark. (See diagram 2)