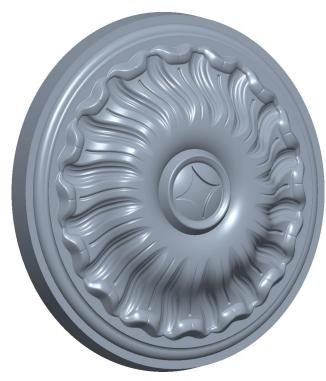

SCALE 1:2

ORAC®

Biekorfstraat 32 8400 Oostende - Belgium Tel +32 (0)59 80 32 52 www.oracdecor.com inforacdecor.com Part name: R11

Designed by: ORAC

Designed on: 01-Jan-1977

Unless otherwise specified: all dimensions are in millimeters and inches, scale 1:1, length 2 meters