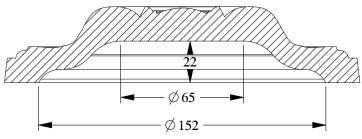

SCALE 1:2

ORAC®

Biekorfstraat 32 8400 Oostende - Belgium Tel +32 (0)59 80 32 52 www.oracdecor.com inforacdecor.com Part name: R11

Designed by: ORAC

Designed on: 01-Jan-1977

Unless otherwise specified: all dimensions are in millimeters and inches, scale 1:1, length 2 meters