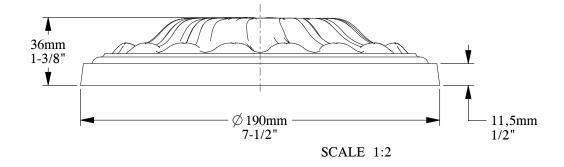

SCALE 1:2

ORAC®

Biekorfstraat 32 8400 Oostende - Belgium Tel +32 (0)59 80 32 52 www.oracdecor.com inforacdecor.com Part name: R11

Designed by: ORAC

Designed on: 01-Jan-1977

Unless otherwise specified: all dimensions are in millimeters and inches, scale 1:1, length 2 meters