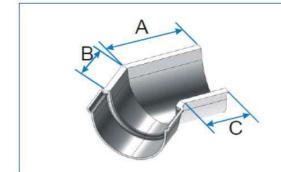

#### 90 DEGREE EXTERNAL BEND

| Ref.        | Α   | В   | С  |
|-------------|-----|-----|----|
| A4.5DBHR.02 | 196 | 130 | 60 |
|             | T)  |     |    |

#### 90 DEGREE INTERNAL BEND

| Ref.        | Α   | В   | С  |
|-------------|-----|-----|----|
| A4.5DBHR.03 | 196 | 130 | 60 |
|             |     |     |    |