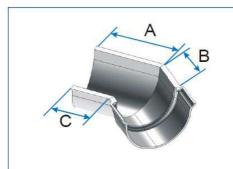

#### 135 DEGREE EXTERNAL BEND

| Ref.        | Α   | В  | C  |
|-------------|-----|----|----|
| A4.5DBHR.04 | 130 | 64 | 74 |
|             | 700 | 70 |    |

#### 135 DEGREE INTERNAL BEND

| 130 | 64  | 74     |
|-----|-----|--------|
|     | 130 | 130 64 |