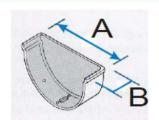

#### DEEP BEADED HALF ROUND 6FT LENGTH

| Ref.        | Effective Length | Α   | ВС    |
|-------------|------------------|-----|-------|
| A4.5DBHR.01 | 1830             | 137 | 76 48 |