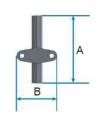

## **GUTTER BRACKET**

| Ref.        | Α   | В  |  |
|-------------|-----|----|--|
| A4.5DBHR.06 | 102 | 62 |  |
| A4.5DBHR.06 | 102 |    |  |