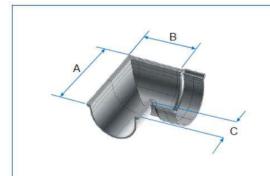

#### 90 DEGREE EXTERNAL BEND

| Ref.        | Α   | В   | С  |
|-------------|-----|-----|----|
| A4.5DBHR.02 | 196 | 130 | 60 |
|             | T)  |     |    |