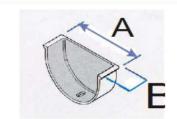

#### 90 DEGREE EXTERNAL BEND

| Ref.        | Α   | В   | С  |
|-------------|-----|-----|----|
| A4.5DBHR.02 | 196 | 130 | 60 |
|             | T)  |     |    |

#### 90 DEGREE INTERNAL BEND

| Ref.        | Α   | В   | С  |
|-------------|-----|-----|----|
| A4.5DBHR.03 | 196 | 130 | 60 |
|             |     |     |    |