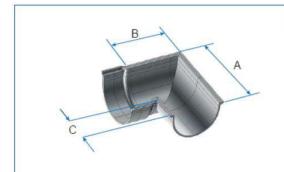

#### 90 DEGREE INTERNAL BEND

| Ref.        | Α   | В   | С  |
|-------------|-----|-----|----|
| A4.5DBHR.03 | 196 | 130 | 60 |
|             |     |     |    |