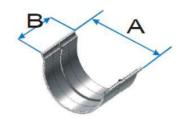

#### 135 DEGREE EXTERNAL BEND

| Ref.        | Α   | В  | C  |
|-------------|-----|----|----|
| A4.5DBHR.04 | 130 | 64 | 74 |
|             | 700 | 70 |    |

#### 135 DEGREE INTERNAL BEND

| 130 | 64  | 74     |
|-----|-----|--------|
|     | 130 | 130 64 |