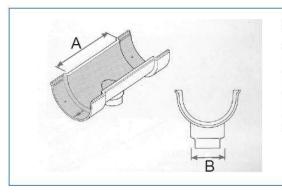

#### DEEP BEADED HALF ROUND 6FT LENGTH

| Ref.        | Effective Length | Α   | ВС    |
|-------------|------------------|-----|-------|
| A4.5DBHR.01 | 1830             | 137 | 76 48 |