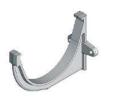

## **GUTTER BRACKET**

| Ref.        | Α   | В  |  |
|-------------|-----|----|--|
| A4.5DBHR.06 | 102 | 62 |  |
| A4.5DBHR.06 | 102 |    |  |