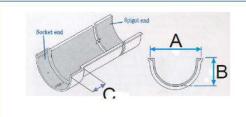

#### DEEP BEADED HALF ROUND 6FT LENGTH

| Ref.        | Effective Length | Α   | ВС    |
|-------------|------------------|-----|-------|
| A4.5DBHR.01 | 1830             | 137 | 76 48 |