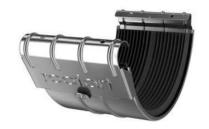

## 125mm Plain Galvanised Steel Joint Bracket

A = 125mm B = 145mm C = 72mm

125mm diameter Plain Galvanised Steel Gutter Joint Bracket (also known as union bracket)

- Connection element for gutter to gutter and gutter to corner
- · Provides strength and rigidity to joints
- Lined with rubberised gasket for increased water tightness and stability to joint
- Compensates thermal expansion caused by temperature change
- Also known as a gutter union bracket
- For extra strengths at joints please also use a gutter joint element (especially recommended when joining onto gutter corners)