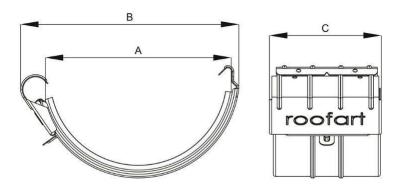

## 125mm Plain Galvanised Steel Joint Bracket

A = 125mm B = 145mm C = 72mm

125mm diameter Plain Galvanised Steel Gutter Joint Bracket (also known as union bracket)

- Connection element for gutter to gutter and gutter to corner
- · Provides strength and rigidity to joints
- Lined with rubberised gasket for increased water tightness and stability to joint
- Compensates thermal expansion caused by temperature change
- Also known as a gutter union bracket
- For extra strengths at joints please also use a gutter joint element (especially recommended when joining onto gutter corners)