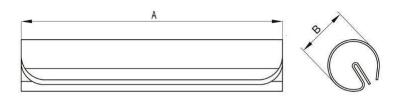

## 125mm Gutter Joint Element



A = 140m B = 16mm

## 125mm Gutter Joint Element

- Provides increased resistance for gutter to gutter and gutter to corner joint connections
- manufactured from 0.55mm thick zinc coated steel
- Only available in plain galvanised mill finish (element not seen as concealed within joint)
- Unique design to Roofart but is compatible with other well know systems (please ask for more info)
- Note that this is not an essential item to use on joints but does add strength and is particularly
  advised on corner joints where the corner element can't be supported by a bracket (often the
  case when using rafter brackets)