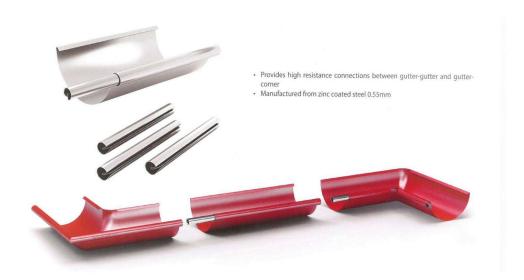

## 125mm Gutter Joint Element

- Provides increased resistance for gutter to gutter and gutter to corner joint connections
- manufactured from 0.55mm thick zinc coated steel
- Only available in plain galvanised mill finish (element not seen as concealed within joint)
- Unique design to Roofart but is compatible with other well know systems (please ask for more info)
- Note that this is not an essential item to use on joints but does add strength and is particularly
  advised on corner joints where the corner element can't be supported by a bracket (often the
  case when using rafter brackets)