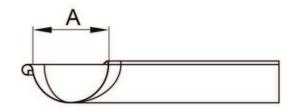

## 125mm Plain Galvanised 90 degree External & Internal Gutter Corner

A = 125mm B = 300mm C = 150mm 125mm Plain Galvanised 90degree External & Internal Gutter Corner

- Mounted on the external corners of the building to take water flow around 90 degree corners
- Connects to the gutter via incorporated joiners (not shown on drawing)
- It is advisable to use corner junction element to strengthen gutter joints at corners
- Rolled edge feature is on the outside (longer edge) of the gutter corner