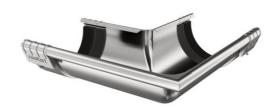

Image is of an external angle.
Internal angles are simply made the other way round

## 125mm Plain Galvanised 90 degree External & Internal Gutter Corner

A = 125mm B = 300mm C = 150mm 125mm Plain Galvanised 90degree External & Internal Gutter Corner

- Mounted on the external corners of the building to take water flow around 90 degree corners
- Connects to the gutter via incorporated joiners (not shown on drawing)
- It is advisable to use corner junction element to strengthen gutter joints at corners
- Rolled edge feature is on the outside (longer edge) of the gutter corner