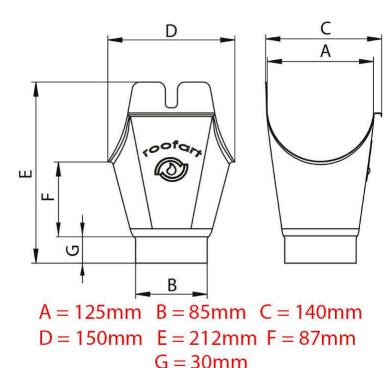

## 125mm to 87mm Plain Galvanised Gutter Outlet

125mm to 87mm Plain Galvanised Gutter Outlet

- Main element connecting the gutter to the downpipe
- Easy to mount to gutter without any need for extra drilling (wings fold over back edge of gutter)
- A hole will need to be cut into the length of gutter at the desired area to allow water to flow from gutter, through outlet and into rainwater pipe
- Attractive outlet design with Roofart logo stamped into the face