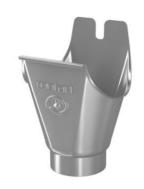

## 125mm to 87mm Plain Galvanised Gutter Outlet

125mm to 87mm Plain Galvanised Gutter Outlet

- Main element connecting the gutter to the downpipe
- Easy to mount to gutter without any need for extra drilling (wings fold over back edge of gutter)
- A hole will need to be cut into the length of gutter at the desired area to allow water to flow from gutter, through outlet and into rainwater pipe
- Attractive outlet design with Roofart logo stamped into the face