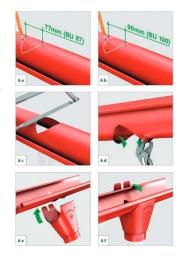

For a detailed guide on how to install the Roofart Metal Gutter Outlet please see our installation video

RoofArt Scandic plain galvanised products come with a 5 year manufacturers guarantee (This does not apply to coastal locations where Prelaq finish material is advised)