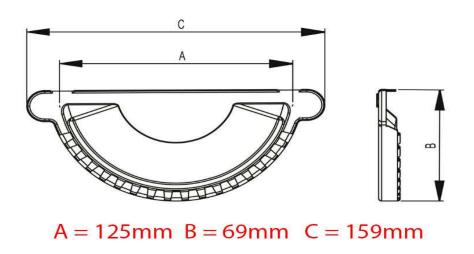

## 125mm Plain Galvanised Universal Stop End

125mm diameter Plain Galvanised Universal Stop End

- Provides permanent stop end fixing, sealing and reinforcement to gutter.
- Lined with rubberised gasket for increased water tightness and stability to joint
- Universally handed simply cut wing off with snips on the unwanted non-rolled edge
- Push fit joint. (a light tap with a rubber mallet is advised to ensure tight fit.
- Always fit stop end to a factory cut edge of the gutter. When gutters are needed to be cut use
  the cut edge at the joint on the union bracket rather than stop end.