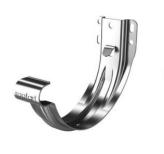

## 125mm Plain Galvanised Universal Bracket

125mm diameter Plain Galvanised Universal Gutter Bracket (Fascia Bracket)

- Ideal bracket to be mounted directly to fascia board
- Can also be used with a gutter support to then be fixed from rafter as an adjustable rafter bracket
- Strong but light weight bracket featuring support rib design to add strength
- Gutter requires support at maximum span between brackets of 800mm
- Note that the back edge of the bracket stands 40mm above the back edge of the back edge of the gutter. This mean that the fascia board must allow for fixing points above the line of the gutter (this is normal practice on most projects but worth checking the bracket dimensions in the drawing opposite)