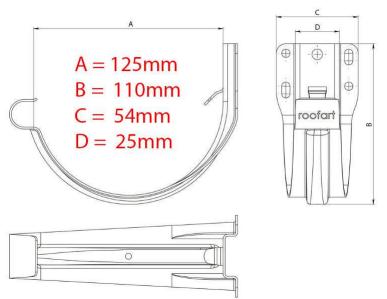

## 125mm Plain Galvanised Universal Bracket

125mm diameter Plain Galvanised Universal Gutter Bracket (Fascia Bracket)

- Ideal bracket to be mounted directly to fascia board
- Can also be used with a gutter support to then be fixed from rafter as an adjustable rafter bracket
- Strong but light weight bracket featuring support rib design to add strength
- Gutter requires support at maximum span between brackets of 800mm
- Note that the back edge of the bracket stands 40mm above the back edge of the back edge of the gutter. This mean that the fascia board must allow for fixing points above the line of the gutter (this is normal practice on most projects but worth checking the bracket dimensions in the drawing opposite)