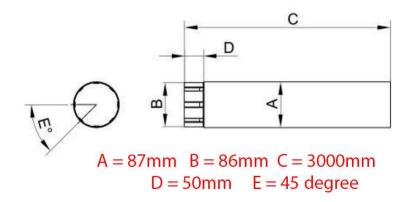

## 3 metre Long, 87mm Plain Galvanised Steel Downpipe

87mm Plain Galvanised Steel Downpipe Pipe for taking water flow from gutter to drainage

- Manufactured with Roofart's double stiffening technology for better rigidity and strength
- Socketed one end only to allow for connection to other downpipe, no connectors required on a socketed to plain end
- 87mm diameter pipe is compatible with other steel downpipes of the same size, please ask for more info
- Can be connected into drainage gully or to a downpipe shoe at the bottom of pipe.
- 1m long intermediate pipes also available to extend longer runs of downpipe or to be used to create swan-neck.